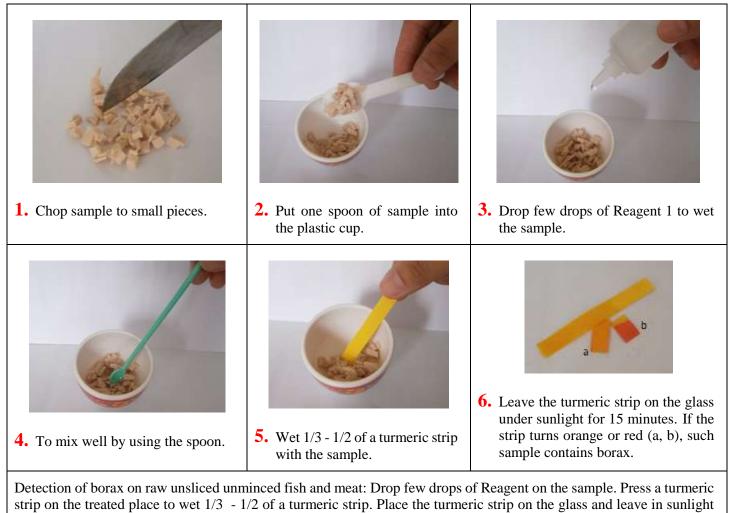

### **Instruction manual**

for 15 minutes. If the strip turns orange or red (a, b), such sample contains borax.